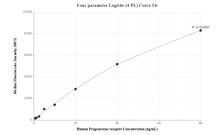

## Selected Validation Data

Cytometric bead array standard curve of MP01857-1, Progesterone receptor Recombinant Matched Antibody Pair, PBS Only. Capture antibody: 85112-3-PBS. Detection antibody: 85112-1-PBS. Standard: Ag22986. Range: 0.625-80 ng/mL