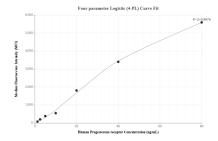

Cytometric bead array standard curve of MP01857-2, Progesterone receptor Recombinant Matched Antibody Pair, PBS Only. Capture antibody: 85112-2-PBS. Detection antibody: 85112-1-PBS. Standard: Ag22986. Range: 1.25-80 ng/mL