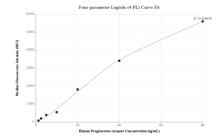

## Selected Validation Data

Cytometric bead array standard curve of MP01857-2, Progesterone receptor Recombinant Matched Antibody Pair, PBS Only. Capture antibody: 85112-2-PBS. Detection antibody: 85112-1-PBS. Standard: Ag22986. Range: 1.25-80 ng/mL