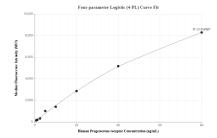

## Selected Validation Data

Cytometric bead array standard curve of MP01857-1, Progesterone receptor Recombinant Matched Antibody Pair, PBS Only. Capture antibody: 85112-3-PBS. Detection antibody: 85112-1-PBS. Standard: Ag22986. Range: 0.625-80 ng/mL