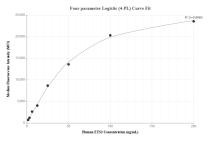

## Selected Validation Data

Cytometric bead array standard curve of MP01858-1, ETS2 Recombinant Matched Antibody Pair, PBS Only. Capture antibody: 85113-3-PBS. Detection antibody: 85113-2-PBS. Standard: Ag2929. Range: 1.563-200 ng/mL Cytometric bead array standard curve of MP01858-2, ETS2 Recombinant Matched Antibody Pair, PBS Only. Capture antibody: 85113-3-PBS. Detection antibody: 85113-1-PBS. Standard: Ag2929. Range: 1.563-200 ng/mL