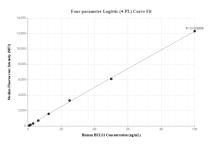

## **Selected Validation Data**

Sandwich ELISA standard curve of MP01860-1, Human HCLS1 Recombinant Matched Antibody Pair - PBS only. 85114-1-PBS was coated to a plate as the capture antibody and incubated with serial dilutions of standard Ag8645. 85114-2-PBS was HRP conjugated as the detection antibody. Range: 0.156-10 ng/mL

Cytometric bead array standard curve of MP01860-1, HCLS1 Recombinant Matched Antibody Pair, PBS Only. Capture antibody: 85114-1-PBS. Detection antibody: 85114-2-PBS. Standard: Ag8645. Range: 0.781-100 ng/mL

Cytometric bead array standard curve of MP01860-2, HCLS1 Recombinant Matched Antibody Pair, PBS Only. Capture antibody: 85114-1-PBS. Detection antibody: 85114-3-PBS. Standard: Ag8645. Range: 0.781-100 ng/mL