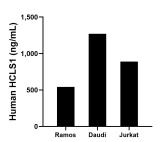

The mean HCLS1 concentration was determined to be 541.92 ng/mL in Ramos cell extract based on a 1.40 mg/mL extract load, 1,269.82 ng/mL in Daudi cell extract based on a 3.60 mg/mL extract load and 889.93 ng/mL in Jurkat cell extract based on a 3.10 mg/mL extract load.