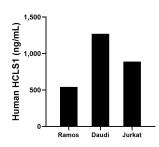

The mean HCLS1 concentration was determined to be 541.92 ng/mL in Ramos cell extract based on a 1.40 mg/mL extract load, 1,269.82 ng/mL in Daudi cell extract based on a 3.60 mg/mL extract load and 889.93 ng/mL in Jurkat cell extract based on a 3.10 mg/mL extract load.