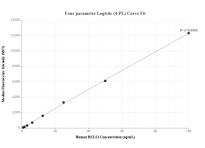

## Selected Validation Data

Sandwich ELISA standard curve of MP01860-1, Human HCLS1 Recombinant Matched Antibody Pair - PBS only. 85114-1-PBS was coated to a plate as the capture antibody and incubated with serial dilutions of standard Ag8645. 85114-2-PBS was HRP conjugated as the detection antibody. Range: 0.156-10 ng/mL