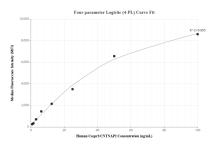

# Selected Validation Data

Cytometric bead array standard curve of MP01839-1, Caspr2/CNTNAP2 Recombinant Matched Antibody Pair, PBS Only. Capture antibody: 85116-1-PBS. Detection antibody: 85116-2-PBS. Standard: Ag22844. Range: 0.781-100 ng/mL