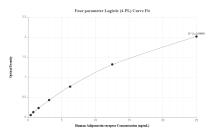

Sandwich ELISA standard curve of MP01830-2, Humanc Adiponectin receptor Recombinant Matched Antibody Pair - PBS only. 85121-2-PBS was coated to a plate as the capture antibody and incubated with serial dilutions of standard Ag5744. 85121-1-PBS was HRP conjugated as the detection antibody. Range: 0.391-25 ng/mL