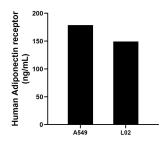

## **Selected Validation Data**

The mean Adiponectin receptor concentration was determined to be 178.84 ng/mL in A549 cell extract based on a 1.5 mg/mL extract load and 149.38 ng/mL in LO2 cell extract based on a 1.3 mg/mL extract load.