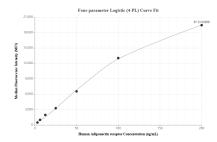

Cytometric bead array standard curve of MP01830-2, Adiponectin receptor Recombinant Matched Antibody Pair, PBS Only. Capture antibody: 85121-2-PBS. Detection antibody: 85121-1-PBS. Standard: Ag5744. Range: 3.125-200 ng/mL