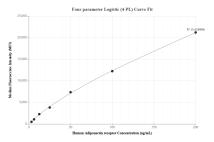

Cytometric bead array standard curve of MP01830-1, Adiponectin receptor Recombinant Matched Antibody Pair, PBS Only. Capture antibody: 85121-3-PBS. Detection antibody: 85121-1-PBS. Standard: Ag5744. Range: 3.125-200 ng/mL