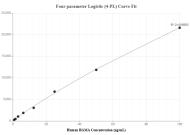

## Selected Validation Data

Cytometric bead array standard curve of MP01837-1, RGMA Recombinant Matched Antibody Pair, PBS Only. Capture antibody: 85124-3-PBS. Detection antibody: 85124-2-PBS. Standard: Ag3058. Range: 0.781-100 ng/mL Cytometric bead array standard curve of MP01837-2, RGMA Recombinant Matched Antibody Pair, PBS Only. Capture antibody: 85124-3-PBS. Detection antibody: 85124-1-PBS. Standard: Ag3058. Range: 0.781-100 ng/mL