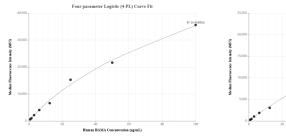

## Selected Validation Data

Cytometric bead array standard curve of MP01837-1, RGMA Recombinant Matched Antibody Pair, PBS Only. Capture antibody: 85124-3-PBS. Detection antibody: 85124-2-PBS. Standard: Ag3058. Range: 0.781-100 ng/mL Cytometric bead array standard curve of MP01837-2, RGMA Recombinant Matched Antibody Pair, PBS Only. Capture antibody: 85124-3-PBS. Detection antibody: 85124-1-PBS. Standard: Ag3058. Range: 0.781-100 ng/mL