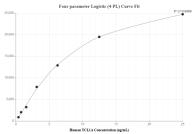

# Selected Validation Data

Cytometric bead array standard curve of MP01835-2, TCL1A Recombinant Matched Antibody Pair, PBS Only. Capture antibody: 85129-2-PBS. Detection antibody: 85129-1-PBS. Standard: Ag0786. Range: 0.391-50 ng/mL Cytometric bead array standard curve of MP01835-1, TCL1A Recombinant Matched Antibody Pair, PBS Only. Capture antibody: 85129-3-PBS. Detection antibody: 85129-1-PBS. Standard: Ag0786. Range: 0.391-25 ng/mL