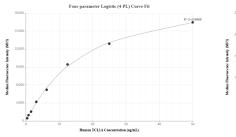

# Selected Validation Data

Cytometric bead array standard curve of MP01835-2, TCL1A Recombinant Matched Antibody Pair, PBS Only. Capture antibody: 85129-2-PBS. Detection antibody: 85129-1-PBS. Standard: Ag0786. Range: 0.391-50 ng/mL Cytometric bead array standard curve of MP01835-1, TCL1A Recombinant Matched Antibody Pair, PBS Only. Capture antibody: 85129-3-PBS. Detection antibody: 85129-1-PBS. Standard: Ag0786. Range: 0.391-25 ng/mL