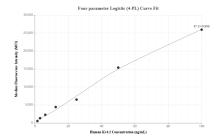

## Selected Validation Data

Cytometric bead array standard curve of MP01834-2, Kv4.2 Recombinant Matched Antibody Pair, PBS Only. Capture antibody: 85133-4-PBS. Detection antibody: 85133-3-PBS. Standard: Ag15879. Range: 1.563-100 ng/mL