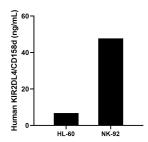

## Selected Validation Data

The mean KIR2DL4/CD158d concentration was determined to be 6.80 ng/mL in HL-60 cell extract based on a 1.50 mg/mL extract load and 47.76 ng/mL in NK-92 cell extract based on a 1.90 mg/mL extract load.