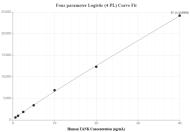

## Selected Validation Data

Cytometric bead array standard curve of MP01820-2, TANK Recombinant Matched Antibody Pair, PBS Only. Capture antibody: 85138-1-PBS. Detection antibody: 85138-2-PBS. Standard: Ag25740. Range: 0.625-40 ng/mL Cytometric bead array standard curve of MP01820-1, TANK Recombinant Matched Antibody Pair, PBS Only. Capture antibody: 85138-1-PBS. Detection antibody: 85138-3-PBS. Standard: Ag25740. Range: 0.625-40 ng/mL