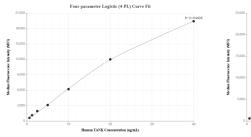

## Selected Validation Data

Cytometric bead array standard curve of MP01820-2, TANK Recombinant Matched Antibody Pair, PBS Only. Capture antibody: 85138-1-PBS. Detection antibody: 85138-2-PBS. Standard: Ag25740. Range: 0.625-40 ng/mL Cytometric bead array standard curve of MP01820-1, TANK Recombinant Matched Antibody Pair, PBS Only. Capture antibody: 85138-1-PBS. Detection antibody: 85138-3-PBS. Standard: Ag25740. Range: 0.625-40 ng/mL