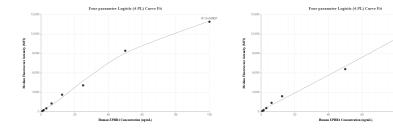

## Selected Validation Data

Cytometric bead array standard curve of MP01825-1, EPHB4 Recombinant Matched Antibody Pair, PBS Only. Capture antibody: 85139-2-PBS. Detection antibody: 85139-1-PBS. Standard: Ag10033. Range: 0.781-100 ng/mL Cytometric bead array standard curve of MP01825-2, EPHB4 Recombinant Matched Antibody Pair, PBS Only. Capture antibody: 85139-2-PBS. Detection antibody: 85139-3-PBS. Standard: Ag10033. Range: 0.781-100 ng/mL