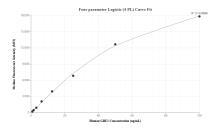

## Selected Validation Data

Cytometric bead array standard curve of MP01824-2, GBE1 Recombinant Matched Antibody Pair, PBS Only. Capture antibody: 85143-1-PBS. Detection antibody: 85143-3-PBS. Standard: Ag14154. Range: 0.781-100 ng/mL