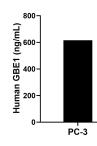

The mean GBE1 concentration was determined to be 615.46 ng/mL in PC-3 cell extract based on a 2.50 mg/mL extract load.

Cytometric bead array standard curve of MP01824-2, GBE1 Recombinant Matched Antibody Pair, PBS Only. Capture antibody: 85143-1-PBS. Detection antibody: 85143-3-PBS. Standard: Ag14154. Range: 0.781-100 ng/mL