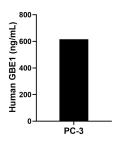

## Selected Validation Data

The mean GBE1 concentration was determined to be 615.46 ng/mL in PC-3 cell extract based on a 2.50 mg/mL extract load.