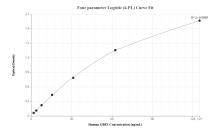

For Research Use Only

## GBE1 Recombinant antibody, PBS Only (Capture)

Catalog Number:85143-6-PBS



**Purification Method:** 

Protein A purification

CloneNo.:

242705E6

**Basic Information** 

Catalog Number: GenBank Accession Number: 85143-6-PBS BC012098

Concentration: GeneID (NCBI): 1 mg/ml 2632

Source: UNIPROT ID:
Rabbit Q04446
Isotype: Full Name:

IgG glucan (1,4-alpha-), branching

Immunogen Catalog Number: enzyme 1
AG14154 Calculated MW: 702 aa, 80 kDa

**Applications** 

Tested Applications:

Sandwich ELISA, Indirect ELISA, Sample test

Species Specificity:

human

## **Background Information**

Storage

Storage:

Store at -80°C.

The product is shipped with ice packs. Upon receipt, store it immediately at -80°C

Storage Buffer: PBS Only

## Selected Validation Data







The mean GBE1 concentration was determined to be 615.46 ng/mL in PC-3 cell extract based on a 2.50 mg/mL extract load.