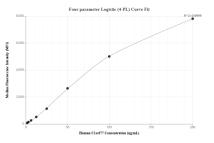

## Selected Validation Data

Cytometric bead array standard curve of MP01863-1, C1orf77 Recombinant Matched Antibody Pair, PBS Only. Capture antibody: 85147-3-PBS. Detection antibody: 85147-1-PBS. Standard: Ag26580. Range: 1.563-200 ng/mL Cytometric bead array standard curve of MP01863-2, C1orf77 Recombinant Matched Antibody Pair, PBS Only. Capture antibody: 85147-1-PBS. Detection antibody: 85147-2-PBS. Standard: Ag26580. Range: 1.563-200 ng/mL