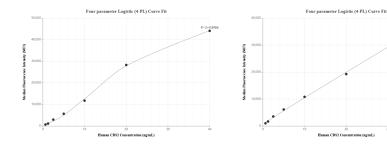

## Selected Validation Data

Cytometric bead array standard curve of MP01883-2, CD52 Recombinant Matched Antibody Pair, PBS Only. Capture antibody: 85162-2-PBS. Detection antibody: 85162-1-PBS. Standard: Ag29228. Range: 0.625-40 ng/mL

R^2=0.9989

Cytometric bead array standard curve of MP01883-1, CDS2 Recombinant Matched Antibody Pair, PBS Only. Capture antibody: 85162-3-PBS. Detection antibody: 85162-1-PBS. Standard: Ag29228. Range: 0.625-40 ng/mL