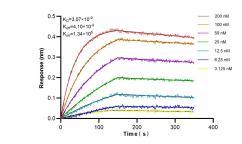

Biolayer interferometry (BLI) kinetic assays of 85162-4-RR against Human CDS2 were performed. The affinity constant is 3.07 nM.