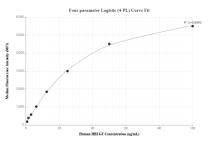

## Selected Validation Data

Cytometric bead array standard curve of MP01877-2, HBEGF Recombinant Matched Antibody Pair, PBS Only. Capture antibody: 85166-2-PBS. Detection antibody: 85166-3-PBS. Standard: Eg3862. Range: 0.781-100 ng/mL Cytometric bead array standard curve of MP01877-1, HBEGF Recombinant Matched Antibody Pair, PBS Only. Capture antibody: 85166-2-PBS. Detection antibody: 85166-1-PBS. Standard: Eg3862. Range: 0.781-100 ng/mL