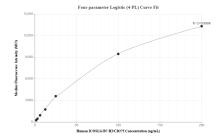

## **Selected Validation Data**

Cytometric bead array standard curve of MP01890-2, ICOSLG/B7-H2/CD275 Recombinant Matched Antibody Pair, PBS Only. Capture antibody: 85173-1-PBS. Detection antibody: 85173-2-PBS. Standard: Eg0008. Range: 1.563-200 ng/mL