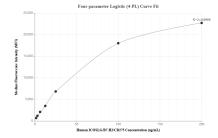

Cytometric bead array standard curve of MP01890-1, ICOSLG/B7-H2/CD275 Recombinant Matched Antibody Pair, PBS Only. Capture antibody: 85173-3-PBS. Detection antibody: 85173-1-PBS. Standard: Eg0008. Range: 1.563-200 ng/mL