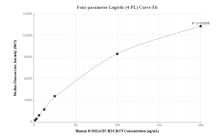

## Selected Validation Data

Cytometric bead array standard curve of MP01890-2, ICOSLG/B7-H2/CD275 Recombinant Matched Antibody Pair, PBS Only. Capture antibody: 85173-1-PBS. Detection antibody: 85173-2-PBS. Standard: Eg0008. Range: 1.563-200 ng/mL