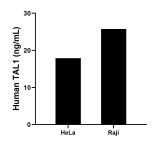

The mean TAL1 concentration was determined to be 17.89 ng/mL in HeLa cell extract based on a 1.5 mg/mL extract load and 25.77 ng/mL in Raji cell extract based on a 1.0 mg/mL extract load.