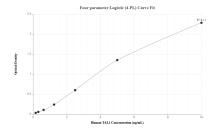

## Selected Validation Data

Sandwich ELISA standard curve of MP01902-1, Human TAL1 Recombinant Matched Antibody Pair -PBS only. 85174-2-PBS was coated to a plate as the capture antibody and incubated with serial dilutions of standard Ag32752. 85174-1-PBS was HRP conjugated as the detection antibody. Range: 0.156-10 ng/mL