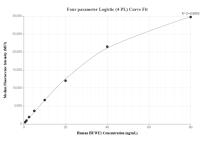

## Selected Validation Data

Cytometric bead array standard curve of MP01895-2, HUWE1 Recombinant Matched Antibody Pair, PBS Only. Capture antibody: 85177-1-PBS. Detection antibody: 85177-3-PBS. Standard: Ag13763. Range: 0.625-80 ng/mL Cytometric bead array standard curve of MP01895-1, HUWE1 Recombinant Matched Antibody Pair, PBS Only. Capture antibody: 85177-1-PBS. Detection antibody: 85177-2-PBS. Standard: Ag13763. Range: 0.625-80 ng/mL