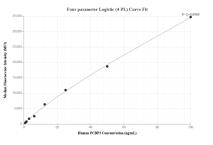

# Selected Validation Data

Cytometric bead array standard curve of MP01894-2, PCBP3 Recombinant Matched Antibody Pair, PBS Only. Capture antibody: 85180-3-PBS. Detection antibody: 85180-1-PBS. Standard: Ag9202. Range: 0.781-100 ng/mL Cytometric bead array standard curve of MP01894-1, PCBP3 Recombinant Matched Antibody Pair, PBS Only. Capture antibody: 85180-2-PBS. Detection antibody: 85180-3-PBS. Standard: Ag9202. Range: 0.781-100 ng/mL