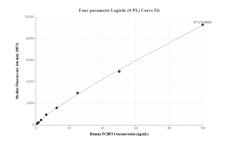

# Selected Validation Data

Cytometric bead array standard curve of MP01894-2, PCBP3 Recombinant Matched Antibody Pair, PBS Only. Capture antibody: 85180-3-PBS. Detection antibody: 85180-1-PBS. Standard: Ag9202. Range: 0.781-100 ng/mL Cytometric bead array standard curve of MP01894-1, PCBP3 Recombinant Matched Antibody Pair, PBS Only. Capture antibody: 85180-2-PBS. Detection antibody: 85180-3-PBS. Standard: Ag9202. Range: 0.781-100 ng/mL