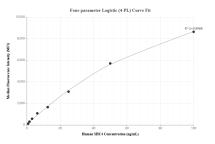

## Selected Validation Data

Cytometric bead array standard curve of MP01891-1, SHC4 Recombinant Matched Antibody Pair, PBS Only. Capture antibody: 85181-2-PBS. Detection antibody: 85181-3-PBS. Standard: Ag3336. Range: 0.781-100 ng/mL Cytometric bead array standard curve of MP01891-2, SHC4 Recombinant Matched Antibody Pair, PBS Only. Capture antibody: 85181-2-PBS. Detection antibody: 85181-1-PBS. Standard: Ag3336. Range: 0.781-100 ng/mL