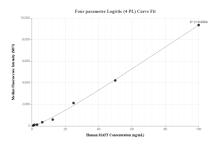

## Selected Validation Data

Cytometric bead array standard curve of MP01898-1, MAFF Recombinant Matched Antibody Pair, PBS Only. Capture antibody: 85186-1-PBS. Detection antibody: 85186-2-PBS. Standard: Ag3460. Range: 0.781-100 ng/mL