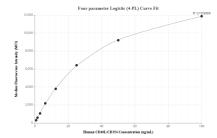

## Selected Validation Data

Cytometric bead array standard curve of MP01907-2, CD40L/CD154 Recombinant Matched Antibody Pair, PBS Only. Capture antibody: 85209-2-PBS. Detection antibody: 85209-1-PBS. Standard: Eg3501. Range: 0.781-100 ng/mL