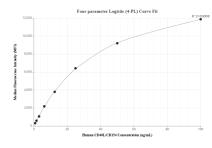

## Selected Validation Data

Cytometric bead array standard curve of MP01907-2, CD40L/CD154 Recombinant Matched Antibody Pair, PBS Only. Capture antibody: 85209-2-PBS. Detection antibody: 85209-1-PBS. Standard: Eg3501. Range: 0.781-100 ng/mL Cytometric bead array standard curve of MP01907-1, CD40L/CD154 Recombinant Matched Antibody Pair, PBS Only. Capture antibody: 85209-3-PBS. Detection antibody: 85209-2-PBS. Standard: Eg3501. Range: 0.781-50 ng/mL