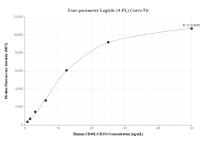

## Selected Validation Data

Cytometric bead array standard curve of MP01907-2, CD40L/CD154 Recombinant Matched Antibody Pair, PBS Only. Capture antibody: 85209-2-PBS. Detection antibody: 85209-1-PBS. Standard: Eg3501. Range: 0.781-100 ng/mL Cytometric bead array standard curve of MP01907-1, CD40L/CD154 Recombinant Matched Antibody Pair, PBS Only. Capture antibody: 85209-3-PBS. Detection antibody: 85209-2-PBS. Standard: Eg3501. Range: 0.781-50 ng/mL