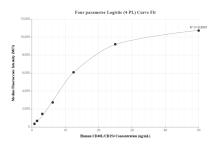

## Selected Validation Data

Cytometric bead array standard curve of MP01907-1, CD40L/CD154 Recombinant Matched Antibody Pair, PBS Only. Capture antibody: 85209-3-PBS. Detection antibody: 85209-2-PBS. Standard: Eg3501. Range: 0.781-50 ng/mL