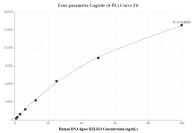

### Selected Validation Data

Cytometric bead array standard curve of MP01953-1, DNA ligase III/LIG3 Recombinant Matched Antibody Pair, PBS Only. Capture antibody: 85409-2-PBS. Detection antibody: 85409-1-PBS. Standard: Ag24917. Range: 0.781-100 ng/mL Cytometric bead array standard curve of MP01953-2, DNA ligase III/LIG3 Recombinant Matched Antibody Pair, PBS Only. Capture antibody: 85409-3-PBS. Detection antibody: 85409-1-PBS. Standard: Ag24917. Range: 0.781-100 ng/mL