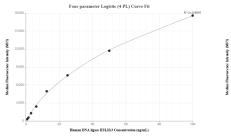

### Selected Validation Data

Cytometric bead array standard curve of MP01953-1, DNA ligase III/LIG3 Recombinant Matched Antibody Pair, PBS Only. Capture antibody: 85409-2-PBS. Detection antibody: 85409-1-PBS. Standard: Ag24917. Range: 0.781-100 ng/mL Cytometric bead array standard curve of MP01953-2, DNA ligase III/LIG3 Recombinant Matched Antibody Pair, PBS Only. Capture antibody: 85409-3-PBS. Detection antibody: 85409-1-PBS. Standard: Ag24917. Range: 0.781-100 ng/mL