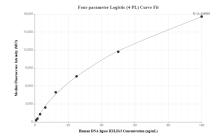

## Selected Validation Data

Cytometric bead array standard curve of MP01953-1, DNA ligase III/LIG3 Recombinant Matched Antibody Pair, PBS Only. Capture antibody: 85409-2-PBS. Detection antibody: 85409-1-PBS. Standard: Ag24917. Range: 0.781-100 ng/mL