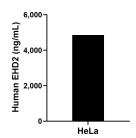

## Selected Validation Data

The mean EHD2 concentration was determined to be 4,860.77 ng/mL in HeLa cell extract based on a 1.80 mg/mL extract load.