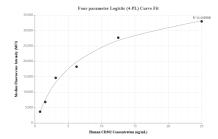

## Selected Validation Data

Cytometric bead array standard curve of MP01964-2, CD302 Recombinant Matched Antibody Pair, PBS Only. Capture antibody: 85617-3-PBS. Detection antibody: 85617-1-PBS. Standard: Eg2671. Range: 0.781-25 ng/mL