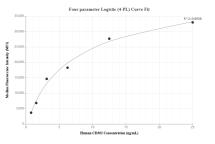

# Selected Validation Data

Cytometric bead array standard curve of MP01964-2, CD302 Recombinant Matched Antibody Pair, PBS Only. Capture antibody: 85617-3-PBS. Detection antibody: 85617-2-PBS. Standard: Eg2671. Range: 0.781-25 ng/mL Cytometric bead array standard curve of MP01964-2, CD302 Recombinant Matched Antibody Pair, PBS Only. Capture antibody: 85617-3-PBS. Detection antibody: 85617-1-PBS. Standard: Eg2671. Range: 0.781-25 ng/mL