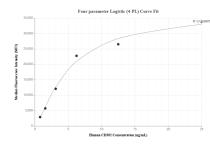

# Selected Validation Data

Cytometric bead array standard curve of MP01964-2, CD302 Recombinant Matched Antibody Pair, PBS Only. Capture antibody: 85617-3-PBS. Detection antibody: 85617-2-PBS. Standard: Eg2671. Range: 0.781-25 ng/mL Cytometric bead array standard curve of MP01964-2, CD302 Recombinant Matched Antibody Pair, PBS Only. Capture antibody: 85617-3-PBS. Detection antibody: 85617-1-PBS. Standard: Eg2671. Range: 0.781-25 ng/mL