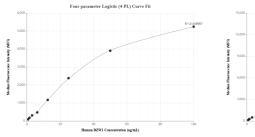

## Selected Validation Data

Cytometric bead array standard curve of MP02022-2, BZW1 Recombinant Matched Antibody Pair, PBS Only. Capture antibody: 85655-3-PBS. Detection antibody: 85655-2-PBS. Standard: Ag13830. Range: 0.781-100 ng/mL Cytometric bead array standard curve of MP02022-1, BZW1 Recombinant Matched Antibody Pair, PBS Only. Capture antibody: 85655-3-PBS. Detection antibody: 85655-1-PBS. Standard: Ag13830. Range: 0.781-100 ng/mL