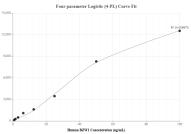

## Selected Validation Data

Cytometric bead array standard curve of MP02022-2, BZW1 Recombinant Matched Antibody Pair, PBS Only. Capture antibody: 85655-3-PBS. Detection antibody: 85655-2-PBS. Standard: Ag13830. Range: 0.781-100 ng/mL Cytometric bead array standard curve of MP02022-1, BZW1 Recombinant Matched Antibody Pair, PBS Only. Capture antibody: 85655-3-PBS. Detection antibody: 85655-1-PBS. Standard: Ag13830. Range: 0.781-100 ng/mL