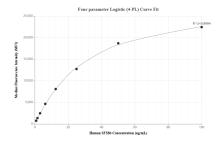

## Selected Validation Data

Cytometric bead array standard curve of MP02012-1, SF3B4 Recombinant Matched Antibody Pair, PBS Only. Capture antibody: 85663-3-PBS. Detection antibody: 85663-2-PBS. Standard: Ag0737. Range: 0.781-100 ng/mL