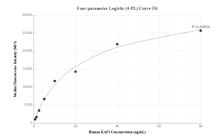

## Selected Validation Data

Cytometric bead array standard curve of MP02033-1, KAP1 Recombinant Matched Antibody Pair, PBS Only. Capture antibody: 85693-3-PBS. Detection antibody: 85693-2-PBS. Standard: Ag7350. Range: 0.625-80 ng/mL