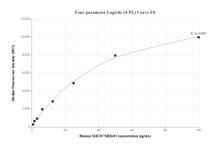

## Selected Validation Data

Cytometric bead array standard curve of MP02025-2, SMCR7/MID49 Recombinant Matched Antibody Pair, PBS Only. Capture antibody: 85694-2-PBS. Detection antibody: 85694-1-PBS. Standard: Ag30119. Range: 0.781-100 ng/mL