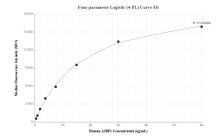

## Selected Validation Data

Cytometric bead array standard curve of MP02075-2, A2BP1 Recombinant Matched Antibody Pair, PBS Only. Capture antibody: 85732-3-PBS. Detection antibody: 85732-4-PBS. Standard:Ag18527. Range: 0.469-60 ng/mL