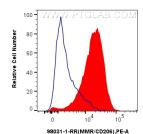

1x10^6 mouse peritoneal macrophages were surface stained with 0.25 ug Anti-Mouse MMR/CD206 Rabbit Recombinant Antibody (98031-1-RR, Clone: 240344D12) (red) or Isotype Control (blue) and PE-conjugated Goat Anti-Rabbit IgG. Cells were not fixed. This data was developed using the same antibody clone with 98031-1-PBS in a different storage buffer formulation.