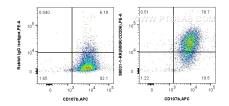

## **Selected Validation Data**

1x10^6 mouse peritoneal macrophages were surface stained with 0.25 ug Anti-Mouse MMR/CD206 Rabbit Recombinant Antibody (98031-1-RR, Clone: 240344D12) or Isotype Control and PEconjugated Goat Anti-Rabbit IgG. Cells were then stained with APC Anti-Mouse CD107b / LAMP2. Cells were not fixed. This data was developed using the same antibody clone with 98031-1-PBS in a different storage buffer formulation.