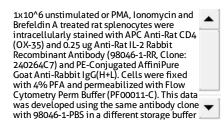

Tested Applications:

FC (Intra)

Species Specificity:

rat

## **Background Information**

Storage

Storage:

Store at -80°C.

The product is shipped with ice packs. Upon receipt, store it immediately at -80°C

Storage Buffer: PBS Only