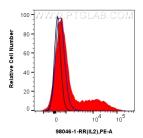

For Research Use Only

## Anti-Rat IL-2 Rabbit Recombinant Antibody, PBS Only

Antibody, PBS Only
Catalog Number:98046-1-PBS

Antibodies I ELISA kits www.ptglab

GenBank Accession Number:



**Basic Information** 

Catalog Number: 98046-1-PBS

Size: 1mg, 2 mg/ml Source: Rabbit

Isotype:

NM\_053836
GeneID (NCBI):
116562
UNIPROT ID:
P17108
Full Name:
interleukin 2
Calculated MW:
18 kDa

Purification Method: Protein A purfication

CloneNo.: 240264C7

**Applications** 

Tested Applications:

FC (Intra)

Species Specificity:

rat

## **Background Information**

Storage

Storage:

Store at -80°C.

The product is shipped with ice packs. Upon receipt, store it immediately at -80°C

Storage Buffer: PBS Only

## **Selected Validation Data**













Biolayer interferometry (BLL) kinetic assays of 98046-1-RR against Rat IL2 were performed. The affinity constant is 0.36 nM.