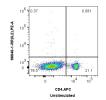

Tested Applications:

FC (Intra)

Species Specificity:

rat

## **Background Information**

Storage

Storage:

Store at -80°C.

The product is shipped with ice packs. Upon receipt, store it immediately at -80°C

Storage Buffer: PBS Only