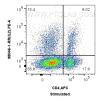

Tested Applications:

FC (Intra)

Species Specificity:

rat

## **Background Information**

Storage

Storage:

Store at -80°C.

The product is shipped with ice packs. Upon receipt, store it immediately at -80°C

Storage Buffer: PBS Only