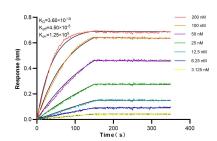

## **Selected Validation Data**

Biolayer interferometry (BLL) kinetic assays of 98046-1-RR against Rat IL2 were performed. The affinity constant is 0.36 nM.