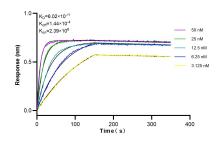

Biolayer interferometry (BL1) kinetic assays of 98078-1-RR against Human CTLA4/CD152 were performed. The affinity constant is 60.2 pM.