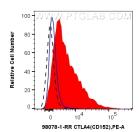

## **Selected Validation Data**

1x10^6 PHA stimulated human PBMCs were surface stained with 0.25 ug Anti-Human CTLA4 Rabbit Recombinant Antibody (98078-1-RR, Clone:240793E8)(red), or Isotype Control(blue), or 1x10^6 unstimulated human PBMCs were surface stained with 0.25 ug Anti-Human CTLA4 Rabbit Recombinant Antibody (98078-1-RR, Clone:240793E8)(black) and PE-Conjugated AffiniPure Goat Anti-Rabbit IgG(H+L). Cells were not fixed.