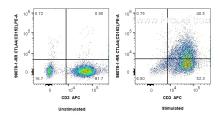

## **Selected Validation Data**

1x10^6 PHA stimulated human PBMCs were surface stained with 0.25 ug Anti-Human CTLA4 Rabbit Recombinant Antibody (98078-1-RR, Clone:240793E8)(red), or Isotype Control(blue), or 1x10^6 unstimulated human PBMCs were surface stained with 0.25 ug Anti-Human CTLA4 Rabbit Recombinant Antibody (98078-1-RR, Clone:240793E8)(black) and PE-Conjugated AffiniPure Goat Anti-Rabbit IgG(H+L). Cells were not fixed.