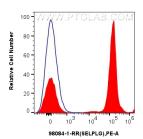

1x10^6 human peripheral blood leukocytes were surface stained with 0.25 ug Anti-Human SELPLG/CD162 Rabbit Recombinant Antibody (98084-1-RR, Clone:241297F10) (red), or Isotype Control (blue) and PE-Conjugated AffiniPure Goat Anti-Rabbit IgG(H+L). Cells were incubated with FC Receptor Block prior to fixing and staining. Cells were not fixed.