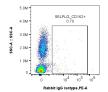

## **Selected Validation Data**

1x10^6 human peripheral blood leukocytes were surface stained with 0.25 ug Anti-Human SELPLG/CD162 Rabbit Recombinant Antibody (98084-1-RR, Clone:241297F10), or Isotype Control and PE-Conjugated AffiniPure Goat Anti-Rabbit IgG(H+L). Cells were incubated with FC Receptor Block prior to fixing and staining. Cells were not fixed