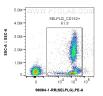

## **Selected Validation Data**

1x10^6 human peripheral blood leukocytes were surface stained with 0.25 ug Anti-Human SELPLG/CD162 Rabbit Recombinant Antibody (98084-1-RR, Clone:241297F10), or Isotype Control and PE-Conjugated AffiniPure Goat Anti-Rabbit IgG(H+L). Cells were incubated with FC Receptor Block prior to fixing and staining. Cells were not fixed