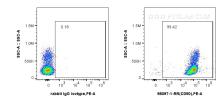

## **Selected Validation Data**

1x10^6 human PBMCs were surface stained with 0.25 ug Anti-Human ICAM3/CD50 Rabbit Recombinant Antibody (98097-1-RR, Clone:241418E8) or Isotype Control and PEconjugated Goat Anti-Rabbit IgG. Cells were incubated with FC Receptor Block prior to staining. Cells were not fixed.

1x10^6 human PBMCs were surface stained with 0.25 ug Anti-Human ICAM3/CD50 Rabbit Recombinant Antibody (98097-1-RR, Clone:241418E8) or Isotype Control and PEconjugated Goat Anti-Rabbit IgG. Cells were incubated with FC Receptor Block prior to staining. Cells were not fixed.