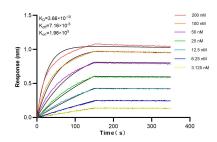

Biolayer interferometry (BLI) kinetic assays of 98097-1-RR against Human ICAM3/CD50 were performed. The affinity constant is 0.366 nM.