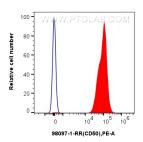

## **Selected Validation Data**

1x10^6 human PBMCs were surface stained with 0.25 ug Anti-Human ICAM3/CD50 Rabbit Recombinant Antibody (98097-1-RR, Clone:241418E8) or Isotype Control and PEconjugated Goat Anti-Rabbit IgG. Cells were incubated with FC Receptor Block prior to staining. Cells were not fixed.

1x10^6 human PBMCs were surface stained with 0.25 ug Anti-Human ICAM3/CD50 Rabbit Recombinant Antibody (98097-1-RR, Clone:241418E8) or Isotype Control and PEconjugated Goat Anti-Rabbit IgG. Cells were incubated with FC Receptor Block prior to staining. Cells were not fixed.