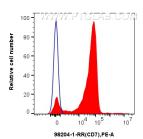

1x10^6 human PBMCs were surface stained with 0.25 ug Anti-Human CD7 Rabbit Recombinant Antibody (98204-1-RR, Clone: 242402H8) (red) or Rabbit 1gG Isotype Control Recombinant Antibody (98136-1-RR, Clone: 240953C9) (blue), and PE-Conjugated Goat Anti-Rabbit 1gG(H+L). Cells were not fixed. This data was developed using the same antibody clone with 98204-1-PBS in a different storage buffer formulation.