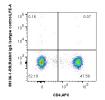

## **Selected Validation Data**

1x10^6 human PBMCs were surface stained with 0.25 ug Anti-Human CD7 Rabbit Recombinant Antibody (98204-1-RR, Clone: 242402H8) or Rabbit IgG Isotype Control Recombinant Antibody (98136-1-RR, Clone: 240953C9), and PE-Conjugated Goat Anti-Rabbit IgG(H+L). Cells were co-stained with APC Anti-Human CD4. Cells were not fixed. This data was developed using the same antibody clone with 98204-1-PBS in a different storage buffer formulation.