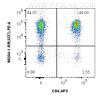

## **Selected Validation Data**

1x10^6 human PBMCs were surface stained with 0.25 ug Anti-Human CD7 Rabbit Recombinant Antibody (98204-1-RR, Clone: 242402H8) or Rabbit IgG Isotype Control Recombinant Antibody (98136-1-RR, Clone: 240953C9), and PE-Conjugated Goat Anti-Rabbit IgG(H+L). Cells were co-stained with APC Anti-Human CD4. Cells were not fixed. This data was developed using the same antibody clone with 98204-1-PBS in a different storage buffer formulation.