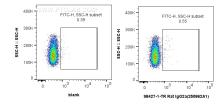

1x10^6 mouse splenocytes were surface stained with 0.25 ug Rat IgG2a Isotype Control RecAb (98427-1-TR, Clone: 250862A1) and FITC anti-rat IgG2a at dilution 1:100(right), or unstained (left). Cells were not fixed. This data was developed using the same antibody clone with 98427-1-PBS in a different storage buffer formulation.