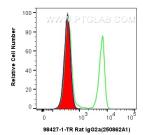

## **Selected Validation Data**

1x10^6 mouse splenocytes were surface stained with 0.25 ug Rat IgG2a Isotype Control RecAb (98427-1-TR, Clone: 250862A1) and FITC anti-rat IgG2a at dilution 1:100 (red), or 0.25 ug Anti-Mouse CD4 (65141-1-Ig, Clone: RM4-5) and FITC anti-rat IgG2a at dilution 1:100 (green), or unstained (blue). Cells were not fixed. This data was developed using the same antibody clone with 98427-1-PBS in a different storage buffer formulation.