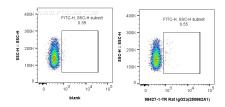

1x10^6 mouse splenocytes were surface stained with 0.25 ug Rat IgG2a Isotype Control RecAb (98427-1-TR, Clone: 250862A1) and FITC anti-rat IgG2a at dilution 1:100(right), or unstained (left). Cells were not fixed.