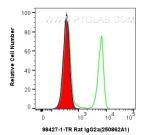

## Selected Validation Data

1x10^6 mouse splenocytes were surface stained with 0.25 ug Rat IgG2a Isotype Control RecAb (98427-1-TR, Clone: 250862A1) and FITC anti-rat IgG2a at dilution 1:100 (red), or 0.25 ug Anti-Mouse CD4 (65141-1-Ig, Clone: RM4-5) and FITC anti-rat IgG2a at dilution 1:100 (green), or unstained (blue). Cells were not fixed.