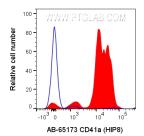

## Selected Validation Data

100 ul human platelet-rich plasma (diluted 1:2 with PBS) was surface stained with 5 ul Atlantic Blue™ Anti-Human CD41a (AB-65173, Clone: HIP8) or Atlantic Blue™ Mouse IgG1 Isotype Control (AB-65124). Cells were not fixed.

100 ul human platelet-rich plasma (diluted 1:2 with PBS) was surface stained with 5 ul Atlantic Blue™ Anti-Human CD41a (AB-65173, Clone:HIP8) or Atlantic Blue™ Mouse IgG1 Isotype Control (AB-65124). Cells were not fixed.