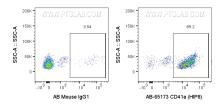

## Selected Validation Data

100 ul human platelet-rich plasma (diluted 1:2 with PBS) was surface stained with 5 ul Atlantic Blue™ Anti-Human CD41a (AB-65173, Clone: HIP8) or Atlantic Blue™ Mouse IgG1 Isotype Control (AB-65124). Cells were not fixed.

100 ul human platelet-rich plasma (diluted 1:2 with PBS) was surface stained with 5 ul Atlantic Blue™ Anti-Human CD41a (AB-65173, Clone:HIP8) or Atlantic Blue™ Mouse IgG1 Isotype Control (AB-65124). Cells were not fixed.